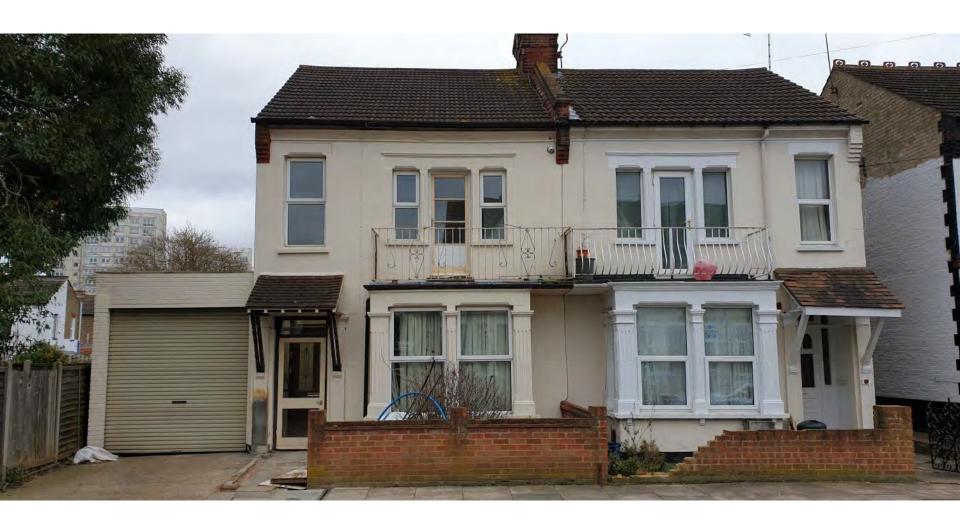

#### From site to rear of Windsor Road to north (during refurbishment in 2019)



Rear of 16, 14 and 12 Windsor Road from existing side window



Rear of 25, 23, 21 and 19 Balmoral Road to rear (east)



### During refurbishment works in 2019





## Relationship with no.9/9a adjoining



# Looking south from site down Richmond Avenue rear gardens (during refurbishment work in 2019)



#### Rear elevation of site during refurbishment in 2019





## Rear of existing car port



#### Front elevation during refurbishment, 2019



### Relationship to Windsor Road rear gardens



Rear of windsor road houses



Site

#### Rear of site viewed from side of no.14 Windsor Road