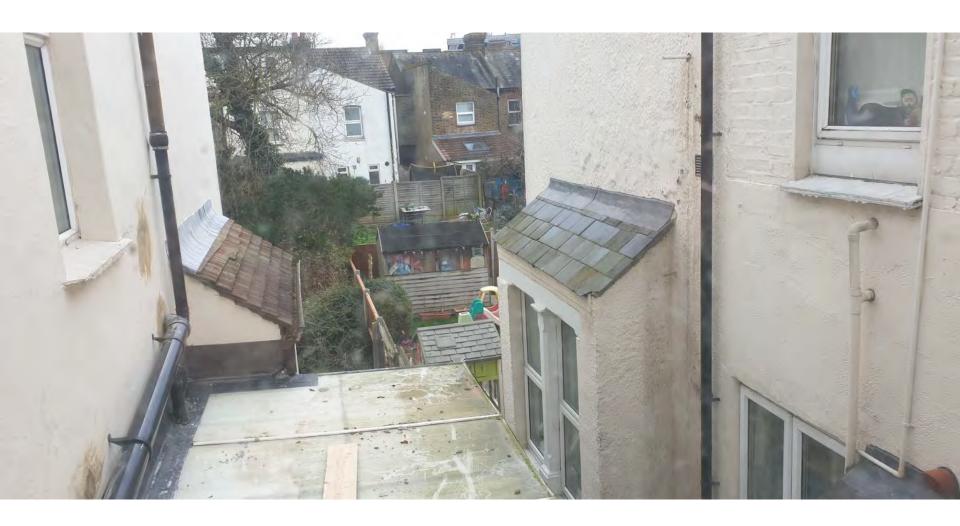

#### From site to rear of Windsor Road to north (during refurbishment in 2019)

Rear of 16, 14 and 12 Windsor Road from existing side window

Rear of 25, 23, 21 and 19 Balmoral Road to rear (east)