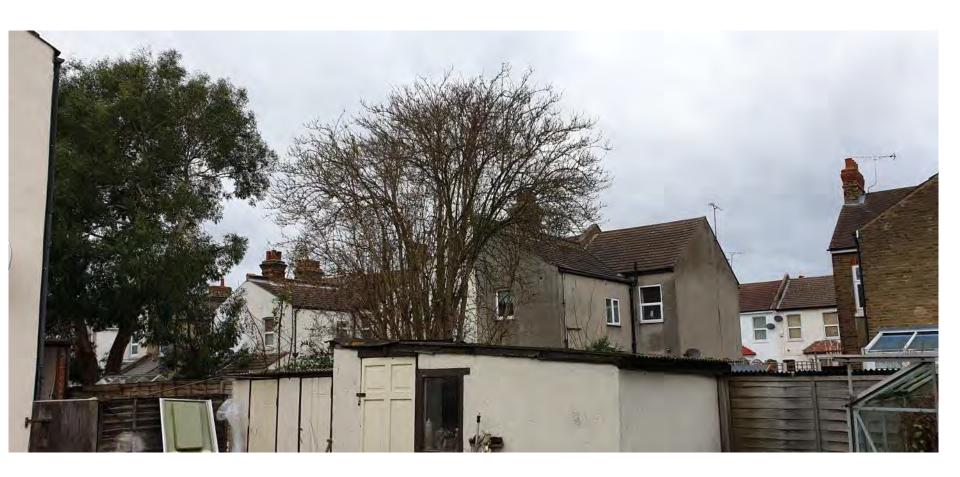

#### From site to rear of Windsor Road to north (during refurbishment in 2019)

Rear of 16, 14 and 12 Windsor Road from existing side window

Rear of 25, 23, 21 and 19 Balmoral Road to rear (east)

### Relationship to Windsor Road rear gardens

Rear of windsor road houses

Site

#### Rear of site viewed from side of no.14 Windsor Road