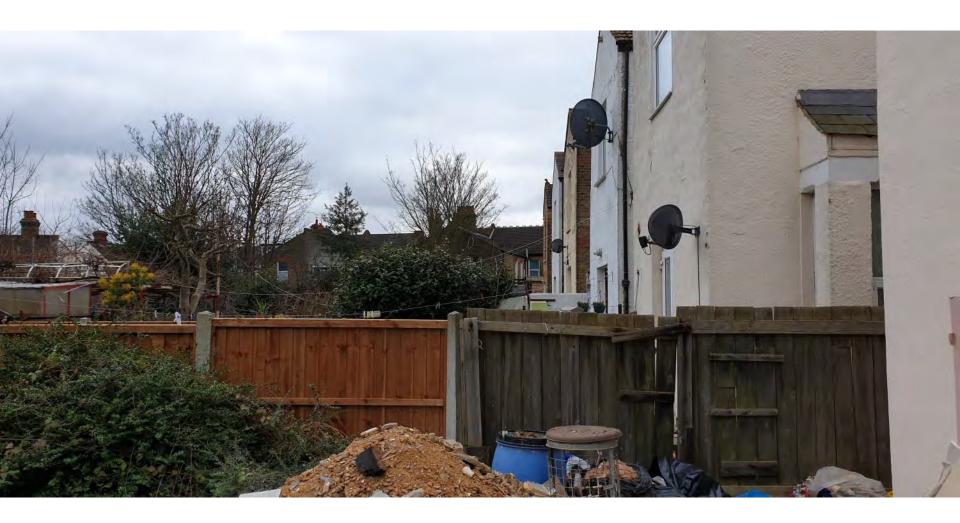

#### From site to rear of Windsor Road to north (during refurbishment in 2019)



Rear of 16, 14 and 12 Windsor Road from existing side window



Rear of 25, 23, 21 and 19 Balmoral Road to rear (east)



### During refurbishment works in 2019





## Relationship with no.9/9a adjoining



# Looking south from site down Richmond Avenue rear gardens (during refurbishment work in 2019)



#### Rear elevation of site during refurbishment in 2019





## Rear of existing car port



#### Front elevation during refurbishment, 2019



### Relationship to Windsor Road rear gardens



Rear of windsor road houses



Site

#### Rear of site viewed from side of no.14 Windsor Road