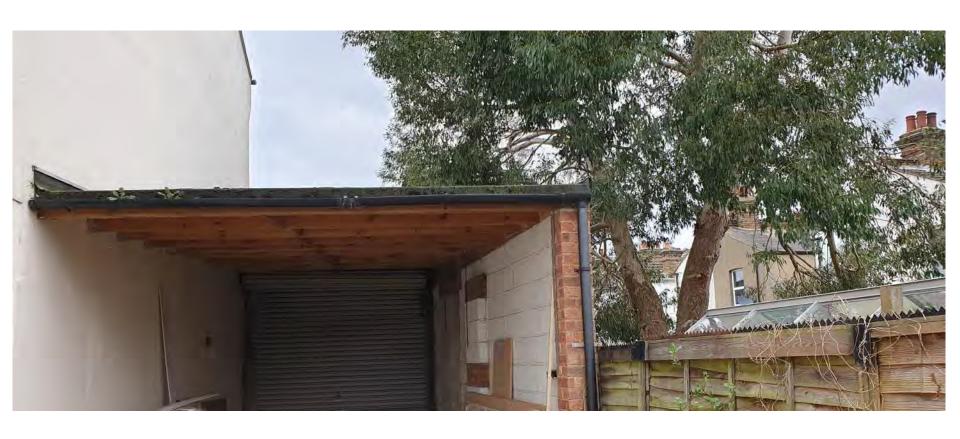

#### From site to rear of Windsor Road to north (during refurbishment in 2019)



Rear of 16, 14 and 12 Windsor Road from existing side window



Rear of 25, 23, 21 and 19 Balmoral Road to rear (east)



### During refurbishment works in 2019





## Relationship with no.9/9a adjoining



# Looking south from site down Richmond Avenue rear gardens (during refurbishment work in 2019)



#### Rear elevation of site during refurbishment in 2019





## Rear of existing car port



#### Front elevation during refurbishment, 2019



### Relationship to Windsor Road rear gardens



Rear of windsor road houses



Site

#### Rear of site viewed from side of no.14 Windsor Road