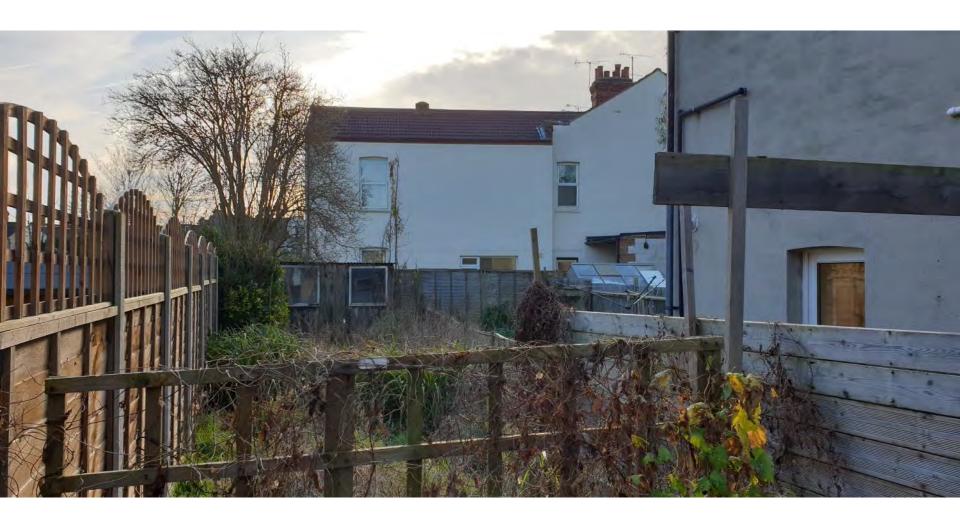

#### From site to rear of Windsor Road to north (during refurbishment in 2019)



Rear of 16, 14 and 12 Windsor Road from existing side window



Rear of 25, 23, 21 and 19 Balmoral Road to rear (east)



### During refurbishment works in 2019





## Relationship with no.9/9a adjoining



# Looking south from site down Richmond Avenue rear gardens (during refurbishment work in 2019)



#### Rear elevation of site during refurbishment in 2019





## Rear of existing car port



#### Front elevation during refurbishment, 2019



### Relationship to Windsor Road rear gardens



Rear of windsor road houses



Site

#### Rear of site viewed from side of no.14 Windsor Road