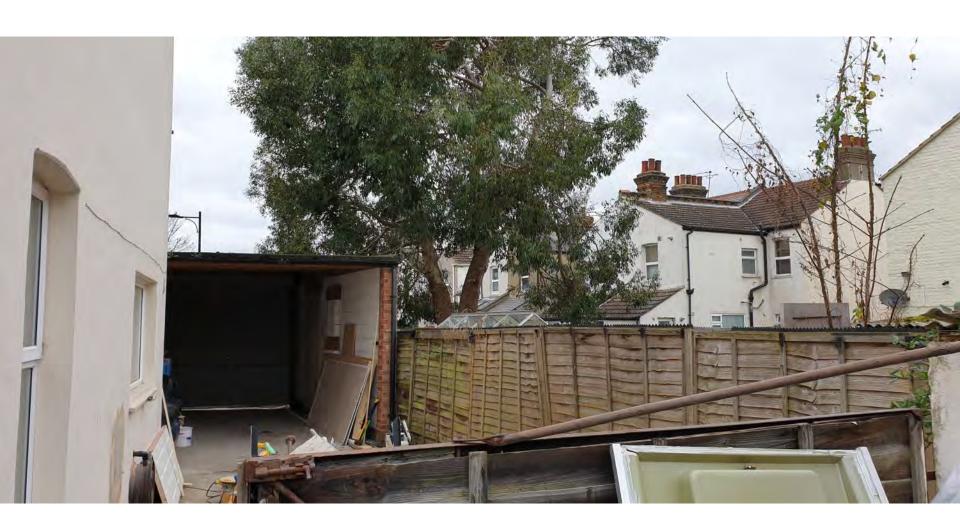

#### From site to rear of Windsor Road to north (during refurbishment in 2019)



Rear of 16, 14 and 12 Windsor Road from existing side window



Rear of 25, 23, 21 and 19 Balmoral Road to rear (east)



### During refurbishment works in 2019





## Relationship with no.9/9a adjoining



# Looking south from site down Richmond Avenue rear gardens (during refurbishment work in 2019)



#### Rear elevation of site during refurbishment in 2019





## Rear of existing car port



#### Front elevation during refurbishment, 2019



### Relationship to Windsor Road rear gardens



Rear of windsor road houses



Site

#### Rear of site viewed from side of no.14 Windsor Road