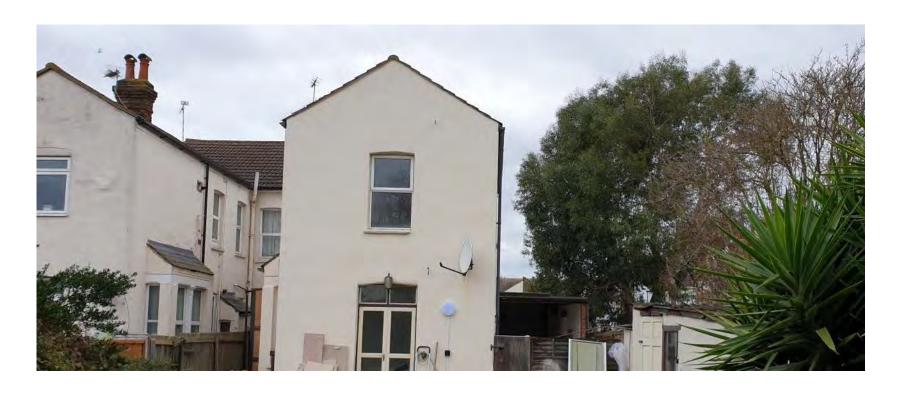

#### From site to rear of Windsor Road to north (during refurbishment in 2019)



Rear of 16, 14 and 12 Windsor Road from existing side window



Rear of 25, 23, 21 and 19 Balmoral Road to rear (east)



### During refurbishment works in 2019





## Relationship with no.9/9a adjoining



# Looking south from site down Richmond Avenue rear gardens (during refurbishment work in 2019)



#### Rear elevation of site during refurbishment in 2019





## Rear of existing car port



#### Front elevation during refurbishment, 2019



### Relationship to Windsor Road rear gardens



Rear of windsor road houses



Site

#### Rear of site viewed from side of no.14 Windsor Road